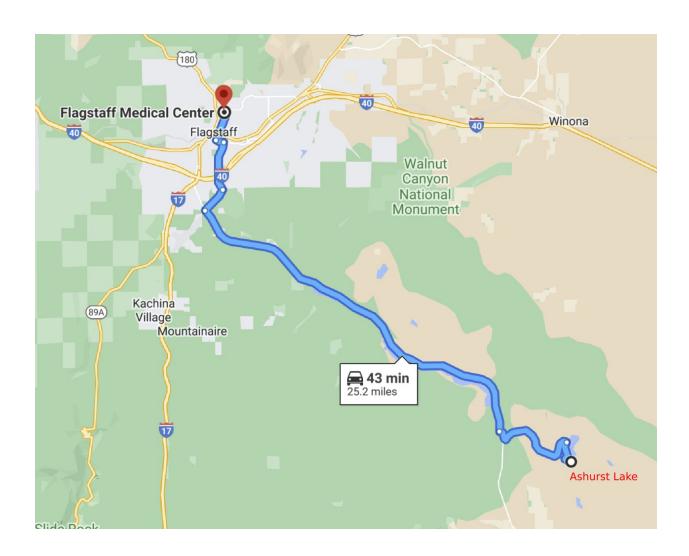

| Approximately 24 miles<br><b>Directions: see Attachment 3 and 4</b>                  |
| Fire Department                  | Apache Junction Fire District Station 261,<br>(480) 982-4440<br>1135 W Superstition Blvd, Apache Junction, AZ                                                                                                                                                                                                                                       |                                                                                      |



## Attachment 1 Map to Local Emergency Hospital - Overview Map





## Attachment 2 Map to Local Emergency Hospital - City Streets Map





## Attachment 3 Map to Sheriff's Department - Overview Map





Attachment 4 Map to Sheriff's Department - City Streets Map