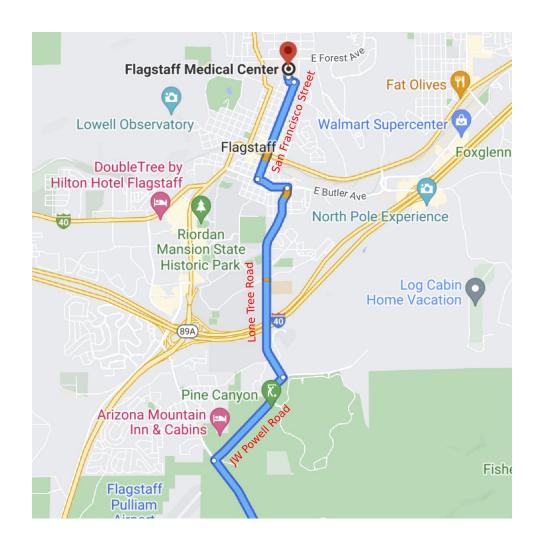

| Approximately 24 miles<br><b>Directions: see Attachment 3 and 4</b>                  |
| Fire Department                  | Apache Junction Fire District Station 261,<br>(480) 982-4440<br>1135 W Superstition Blvd, Apache Junction, AZ                                                                                                                                                                                                                                       |                                                                                      |



## Attachment 1 Map to Local Emergency Hospital - Overview Map





## Attachment 2 Map to Local Emergency Hospital - City Streets Map





## Attachment 3 Map to Sheriff's Department - Overview Map





Attachment 4 Map to Sheriff's Department - City Streets Map